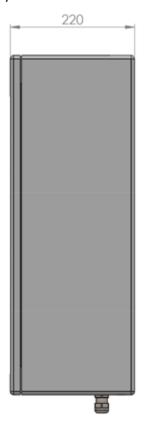

#### **General dimensions**

In the image below the general dimensions and mounting dimensions are displayed.

#### Q-RRC

Application: Helideck, Heliport

IP-Index: IP66

Enclosure: Steel, Powder coated
Dimensions: 60 x 60 x 22 cm (Lx W x H)

Mounting: Wallmount
Input Voltage: 230 Vac
Cable: H07RN-F 3x1
Operating Voltage: 12 Vdc