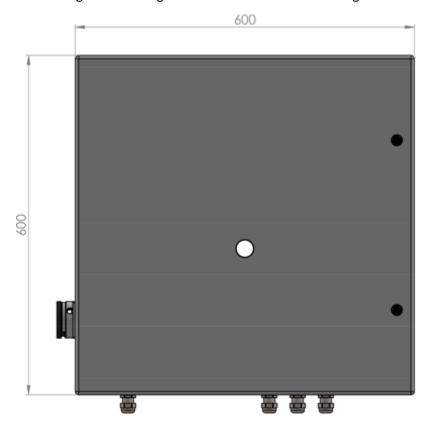

#### **General dimensions**

In the image below the general dimensions and mounting dimensions are displayed.

#### Q-RRC

Application: Helideck, Heliport

IP-Index: IP66

Enclosure: Steel, Powder coated
Dimensions: 60 x 60 x 22 cm (Lx W x H)

Mounting: Wallmount
Input Voltage: 230 Vac
Cable: H07RN-F 3x1
Operating Voltage: 12 Vdc